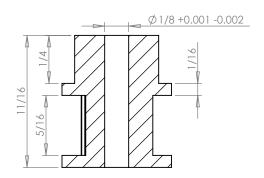

## **Part Description:**

.0816 Pitch (40 DP) Timing Belt Pulleys For Belts up to 1/4" Wide

Dimensions are in inches Tolerances: Fractional <u>+</u> 0.015

PROPRIETARY AND CONFIDENTIAL:

THE INFORMATION CONTAINED IN THIS DRAWING IS THE SOLE PROPERTY OF PUTNAM PRECISION MOLDING. ANY REPRODUCTION IN PART OR AS A WHOLE WITHOUT THE WRITTEN FERNISSION OF PUTNAM PRECISION MOLDING. SPROHIBITED. INFORMATION IN THIS DRAWING IS PROHIBED. INFORMATION IN THIS DRAWING IS PROVIDED FOR REFERENCE ONLY.