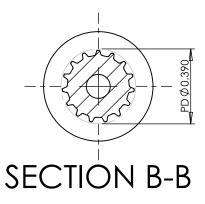

## **SECTION A-A**

## PLASTOCK ®

**Manufactured by Putnam Precision Molding** 

www.plastock.biz

© 2010 Putnam Precision Molding

Part Number:

15MDF

## **Part Description:**

.0816 Pitch (40 DP) Timing Belt Pulleys For Belts up to 1/4" Wide

Dimensions are in inches Tolerances: Fractional <u>+</u> 0.015

PROPRIETARY AND CONFIDENTIAL:

THE INFORMATION CONTAINED IN THIS DRAWING IS THE SOLE PROPERTY OF PUTNAM PRECISION MOLDING. ANY REPRODUCTION IN PART OR AS A WHOLE WITHOUT THE WRITTEN FERNISSION OF PUTNAM PRECISION MOLDING. SPROHIBITED. INFORMATION IN THIS DRAWING IS PROHIBED. INFORMATION IN THIS DRAWING IS PROVIDED FOR REFERENCE ONLY.