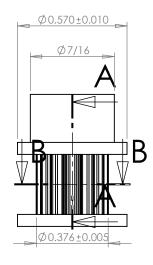

## **Part Description:**

.0816 Pitch (40 DP) Timing Belt Pulleys For Belts up to 1/4" Wide

Dimensions are in inches Tolerances: Fractional <u>+</u> 0.015

PROPRIETARY AND CONFIDENTIAL:

THE INFORMATION CONTAINED IN THIS DRAWING IS THE SOLE PROPERTY OF PUTNAM PRECISION MOLDING. ANY REPRODUCTION IN PART OR AS A WHOLE WITHOUT THE WRITTEN FERNISSION OF PUTNAM PRECISION MOLDING. SPROHIBITED. INFORMATION IN THIS DRAWING IS PROHIBED. INFORMATION IN THIS DRAWING IS PROVIDED FOR REFERENCE ONLY.